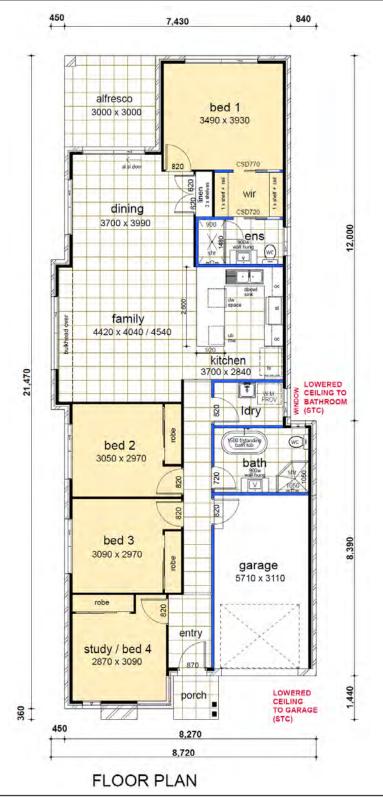

# Lot 502 4 🖿 2 🖾 1 🚔

| Land Size    | 330.00m² |  |
|--------------|----------|--|
| Ground Floor | 136.11   |  |
| Garage       | 19.96    |  |
| Alfresco     | 9.00     |  |
| Porch        | 2.10     |  |
| Total        | 167.17m2 |  |