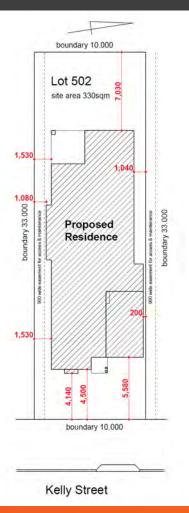

## Lot 502

Kelly St Austral (13-19 Kelly St Sub Division)

# Lot 502 4 🖿 2 🖾 1 🚔

| Land Size    | 330.00m² |  |
|--------------|----------|--|
| Ground Floor | 136.11   |  |
| Garage       | 19.96    |  |
| Alfresco     | 9.00     |  |
| Porch        | 2.10     |  |
| Total        | 167.17m2 |  |