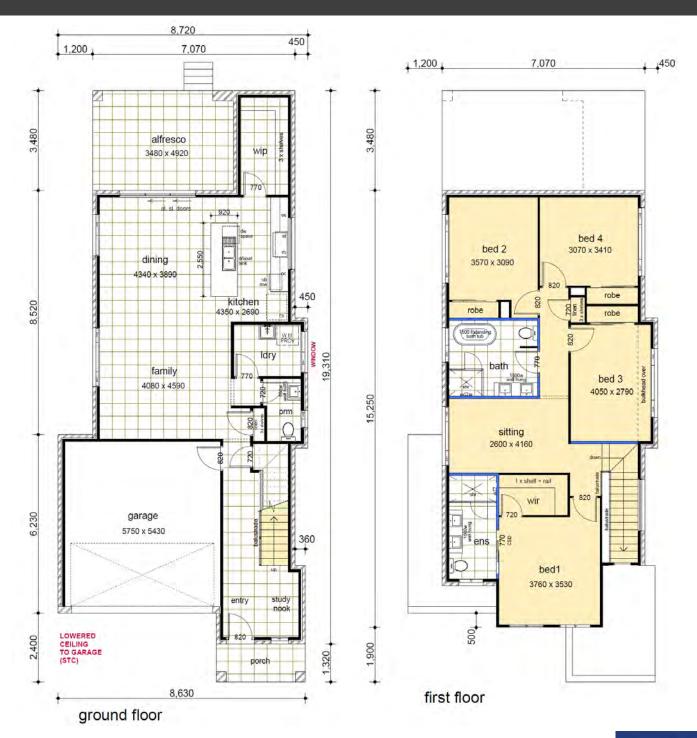

## Lot 501

| Land Size    | 330.00m <sup>2</sup> |  |
|--------------|----------------------|--|
| Ground Floor | 91.00                |  |
| First Floor  | 103.92               |  |
| Garage       | 34.25                |  |
| Alfresco     | 17.12                |  |
| Porch        | 4.11                 |  |
| Total        | 250.40m2             |  |