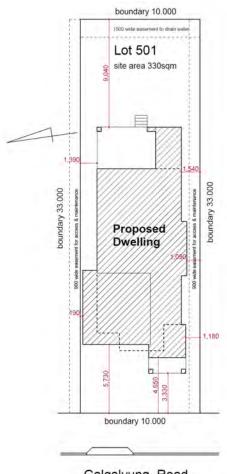

Galgalyung Road

## Lot 501

| Land Size    | 330.00m <sup>2</sup> |  |
|--------------|----------------------|--|
| Ground Floor | 91.00                |  |
| First Floor  | 103.92               |  |
| Garage       | 34.25                |  |
| Alfresco     | 17.12                |  |
| Porch        | 4.11                 |  |
| Total        | 250.40m2             |  |