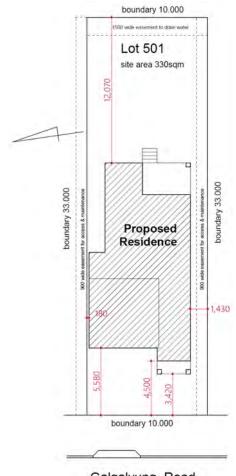

## Lot 501

4 🗎 2 🗐 2 🖨

| Land Size                                                  | 330.00m <sup>2</sup>                     |  |
|------------------------------------------------------------|------------------------------------------|--|
| Ground Floor<br>First Floor<br>Garage<br>Alfresco<br>Porch | 78.19<br>85.76<br>33.29<br>10.45<br>2.97 |  |
| Total                                                      | 210.66m2                                 |  |