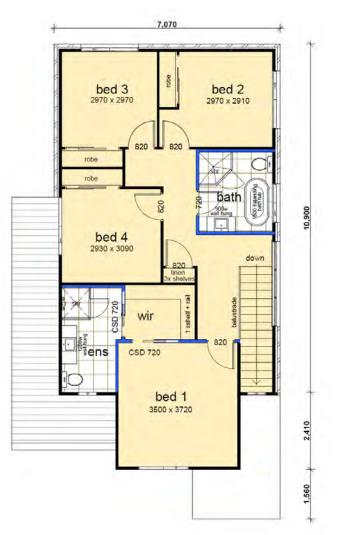

## Lot 501

4 🗎 2 🗐 2 🖨

| Land Size                                                  | 330.00m <sup>2</sup>                     |  |
|------------------------------------------------------------|------------------------------------------|--|
| Ground Floor<br>First Floor<br>Garage<br>Alfresco<br>Porch | 78.19<br>85.76<br>33.29<br>10.45<br>2.97 |  |
| Total                                                      | 210.66m2                                 |  |

**Ground floor** 

First floor

Contact Pandit 0429 138 801 or Jim 0438 162 497 | www.casaview.com.au