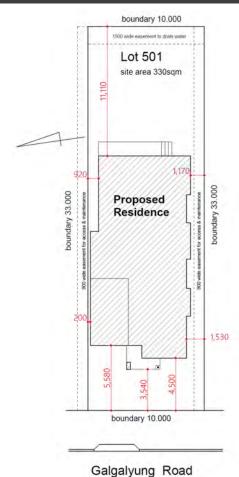

## Lot 501

4 🗎 2 🗐

1 🚔

Land Size 330.00m<sup>2</sup>

 Living Areas
 118.73

 Garage
 18.81

 Porch
 4.22

 Alfresco
 6.47

Total 148.23m2

Contact Pandit 0429 138 801 or Jim 0438 162 497 | www.casaview.com.au