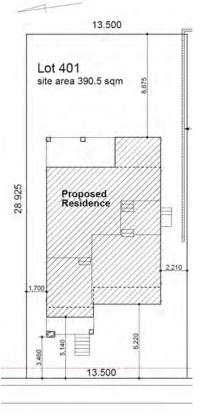

## Lot 401

Boyd St Austral (37-39 Kelly St)

## Lot 401 4 🛏 2.5 🎑 2 🚔

| Land Size                      | 390.50m²                |  |
|--------------------------------|-------------------------|--|
| Ground Floor                   | 90.54                   |  |
| Garage<br>Porch<br>First Floor | 33.76<br>5.86<br>106.53 |  |
| Alfresco                       | 14.52                   |  |
| Balcony<br>Total               | 5.86<br>257.07m2        |  |