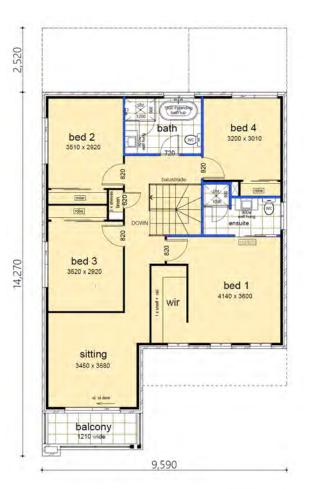

## Lot 401 4 🛏 2.5 🎑 2 🚔

| Land Size                      | 390.50m²                |  |
|--------------------------------|-------------------------|--|
| Ground Floor                   | 90.54                   |  |
| Garage<br>Porch<br>First Floor | 33.76<br>5.86<br>106.53 |  |
| Alfresco                       | 14.52                   |  |
| Balcony<br>Total               | 5.86<br>257.07m2        |  |

## first floor plan