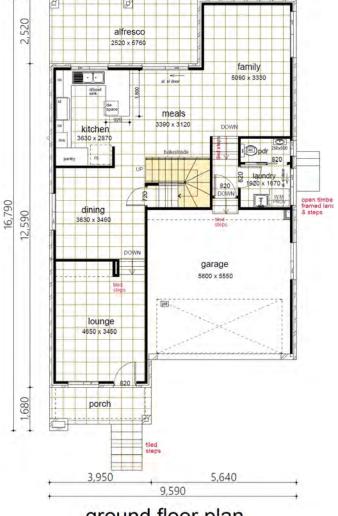

## Lot 401 4 🛏 2.5 🎑 2 🚔

| Land Size                      | 390.50m²                |  |
|--------------------------------|-------------------------|--|
| Ground Floor                   | 90.54                   |  |
| Garage<br>Porch<br>First Floor | 33.76<br>5.86<br>106.53 |  |
| Alfresco                       | 14.52                   |  |
| Balcony<br>Total               | 5.86<br>257.07m2        |  |

ground floor plan