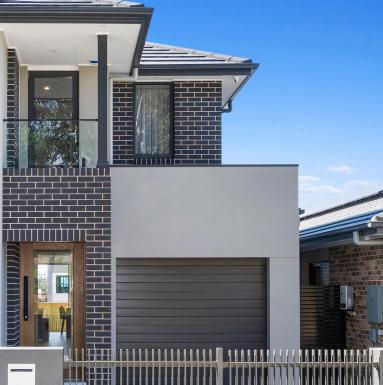

## **Display Home FOR SALE**

17 Moon St, Leppington

## \$1,449,000

The Stellar

This impressive home located in Leppington Living is a 5 Bedroom, 3 Bathroom display home that will offer an astute buyer luxury living.

The home is situated under 2km to Leppington Train Station and 1km from Leppington Village Shopping Centre and various nearby schools.

The home includes:

- 2.7 High Ceiling's to ground floor
- Fully Ducted Actron Air Conditioning •
- Timber Stained Glass balustrade staircase
- Feature wall panelling.
- Premium ILVE Appliances.
- Walk in Butler's Pantry.
- Ceramic floor tiles to common areas.
- Plush Carpet to remainder of house.
- Ceiling high wall tiling to ensuite & main bathroom.
- Built in outdoor kitchenette and barbeque.
- 5 sensor alarm package.
- Security Cameras.
- Flyscreens to all windows.
- Completely Furnished
- Landscaping & Fencing.
- And much much more..