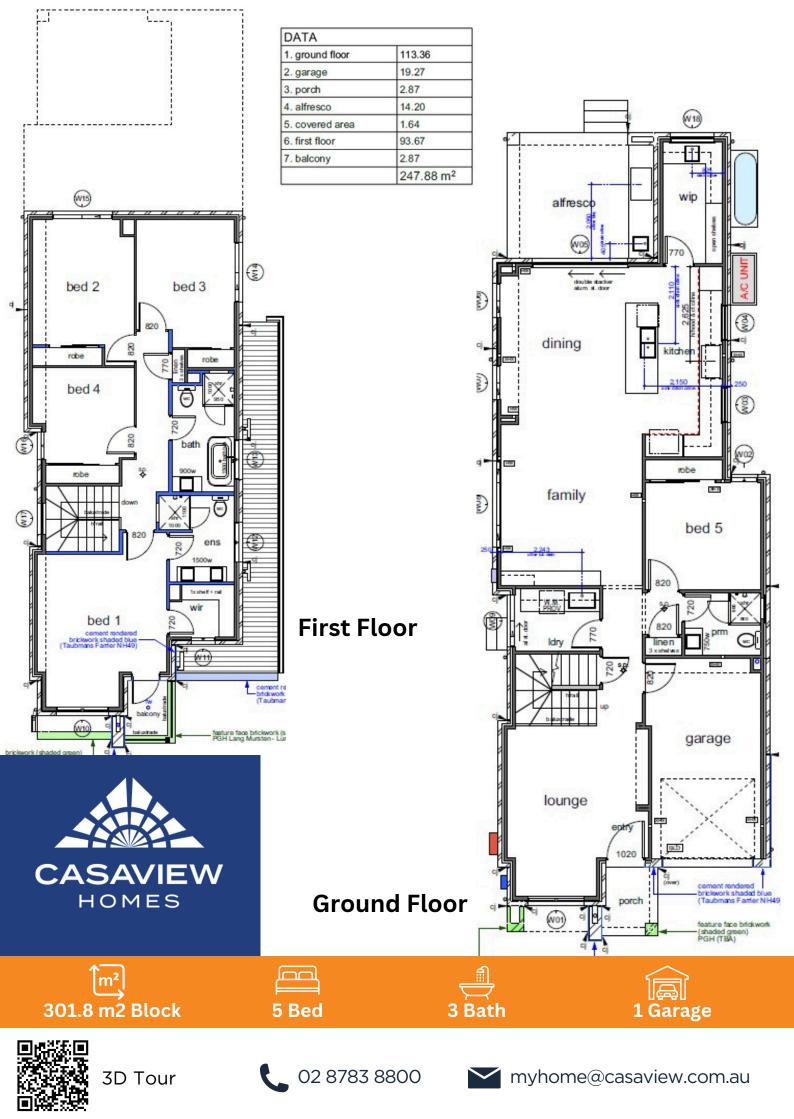

The home includes:

- 2.7 High Ceiling's to ground floor
- Fully Ducted Actron Air Conditioning •
- Timber Stained Glass balustrade staircase
- Feature wall panelling.
- Premium ILVE Appliances.
- Walk in Butler's Pantry.
- Ceramic floor tiles to common areas.
- Plush Carpet to remainder of house.
- Ceiling high wall tiling to ensuite & main bathroom.
- Built in outdoor kitchenette and barbeque.
- 5 sensor alarm package.
- Security Cameras.
- Flyscreens to all windows.
- Completely Furnished
- Landscaping & Fencing.
- And much much more..

m<sup>2</sup> 301.8 m2 Block 5 Bed 1 Garage

3D Tour

myhome@casaview.com.au