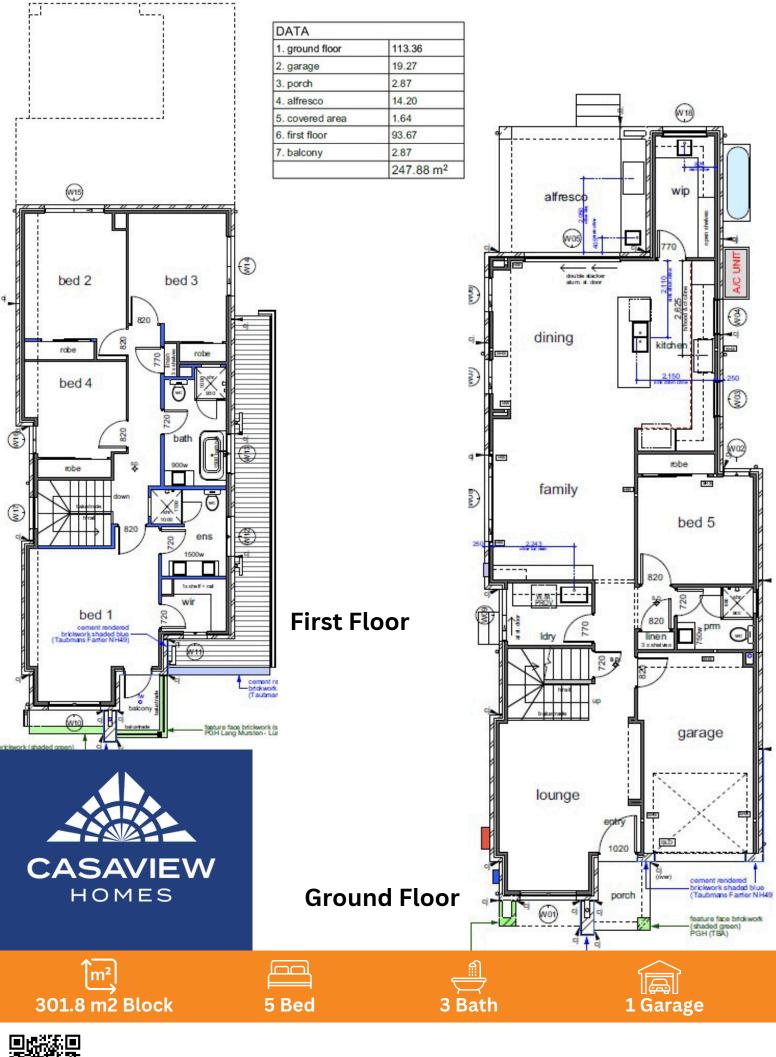

The home includes:

- 2.7 High Ceiling's to ground floor
- Fully Ducted Actron Air Conditioning
- Timber Stained Glass balustrade staircase
- Feature wall panelling.
- Premium ILVE Appliances.
- Walk in Butler's Pantry. •
- Ceramic floor tiles to common areas. •
- Plush Carpet to remainder of house.
- Ceiling high wall tiling to ensuite & main bathroom.
- Built in outdoor kitchenette and barbeque.
- 5 sensor alarm package.
- Security Cameras.
- Flyscreens to all windows.
- Completely Furnished
- Landscaping & Fencing.
- And much much more..

301.8 m2 Block 5 Bed 1 Garage

3D Tour

myhome@casaview.com.au

3D Tour

02 8783 8800

myhome@casaview.com.au