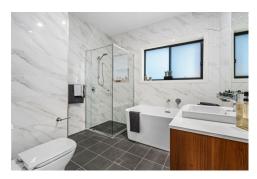

## The home includes:

- 2.7 High Ceiling's
- Upgraded with Total Opulence Collection
- Fully Ducted Actron Air Conditioning
- Downlights throughout
- Feature wall paneling.
- Custom cabinetry to family room
- Ceramic floor tiles to common areas.
- Carpet to remainder of house.
- Ceiling high wall tiling to ensuite & main bathroom.
- 5 sensor alarm package.
- Security Cameras
- Plantation Shutters to all windows (exc. wet area & garage).
- Flyscreens to all windows.
- Completely Furnished
- Landscaping
- Fencing
- And much much more..