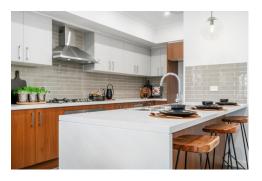

## The home includes:

- 2.7 High Ceiling's
- Upgraded with Total Opulence Collection
- Fully Ducted Actron Air Conditioning
- Downlights throughout
- Feature wall paneling.
- Custom cabinetry to family room
- Ceramic floor tiles to common areas.
- Carpet to remainder of house.
- Ceiling high wall tiling to ensuite & main bathroom.
- 5 sensor alarm package.
- Security Cameras
- Plantation Shutters to all windows (exc. wet area & garage).
- Flyscreens to all windows.
- Completely Furnished
- Landscaping
- Fencing
- And much much more..