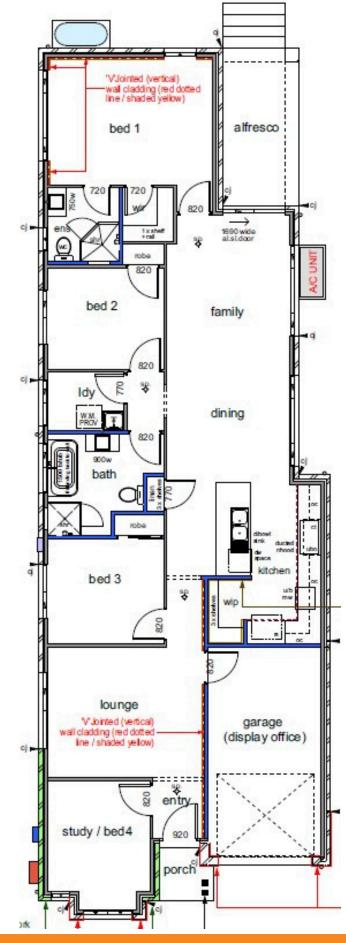

(m²) 301.8 m2 Block

| DATA        |                       |
|-------------|-----------------------|
| 1. ground   | 136.28                |
| 2. garage   | 19.18                 |
| 3. porch    | 1.91                  |
| 4. alfresco | 8.57                  |
|             | 165.94 m <sup>2</sup> |