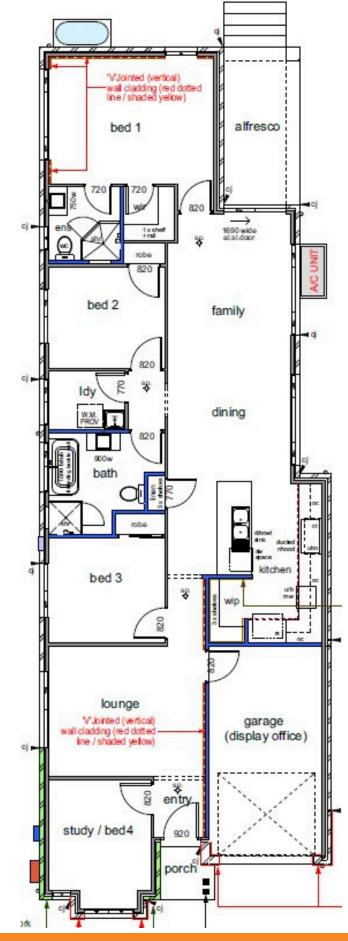

## Display Home FOR SALE

19 Moon St, Leppington

\$1,199,000

## The Chesterfield

This four-bedroom display home offers contemporary living and quality finishes throughout, perfect for a new home buyer. It is situated in a quiet pocket in Leppington under 2km to the Train Station, 1km from Leppington Village Shopping Centre and various nearby schools.

## The home includes:

- 2.7 High Ceiling's
- Upgraded with Total Opulence Collection
- Fully Ducted Actron Air Conditioning
- Downlights throughout
- Feature wall paneling.
- Custom cabinetry to family room
- Ceramic floor tiles to common areas.
- Carpet to remainder of house.
- Ceiling high wall tiling to ensuite & main bathroom.
- 5 sensor alarm package.
- Security Cameras
- Plantation Shutters to all windows (exc. wet area & garage).
- Flyscreens to all windows.
- Completely Furnished
- Landscaping
- Fencing
- And much much more..

| DATA        |                       |
|-------------|-----------------------|
| 1. ground   | 136.28                |
| 2. garage   | 19.18                 |
| 3. porch    | 1.91                  |
| 4. alfresco | 8.57                  |
|             | 165.94 m <sup>2</sup> |