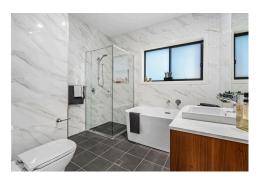

## The home includes:

- 2.7 High Ceiling's
- Upgraded with Total Opulence Collection
- Fully Ducted Actron Air Conditioning
- Downlights throughout
- Feature wall paneling.
- Custom cabinetry to family room
- Ceramic floor tiles to common areas.
- Carpet to remainder of house.
- Ceiling high wall tiling to ensuite & main bathroom.
- 5 sensor alarm package.
- Security Cameras
- Plantation Shutters to all windows (exc. wet area & garage).
- Flyscreens to all windows.
- Completely Furnished
- Landscaping
- Fencing
- And much much more..