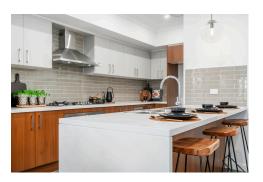

## The home includes:

- 2.7 High Ceiling's
- Upgraded with Total Opulence Collection
- Fully Ducted Actron Air Conditioning
- Downlights throughout
- Feature wall paneling.
- Custom cabinetry to family room
- Ceramic floor tiles to common areas.
- Carpet to remainder of house.
- Ceiling high wall tiling to ensuite & main bathroom.
- 5 sensor alarm package.
- Security Cameras
- Plantation Shutters to all windows (exc. wet area & garage).
- Flyscreens to all windows.
- Completely Furnished
- Landscaping
- Fencing
- And much much more..