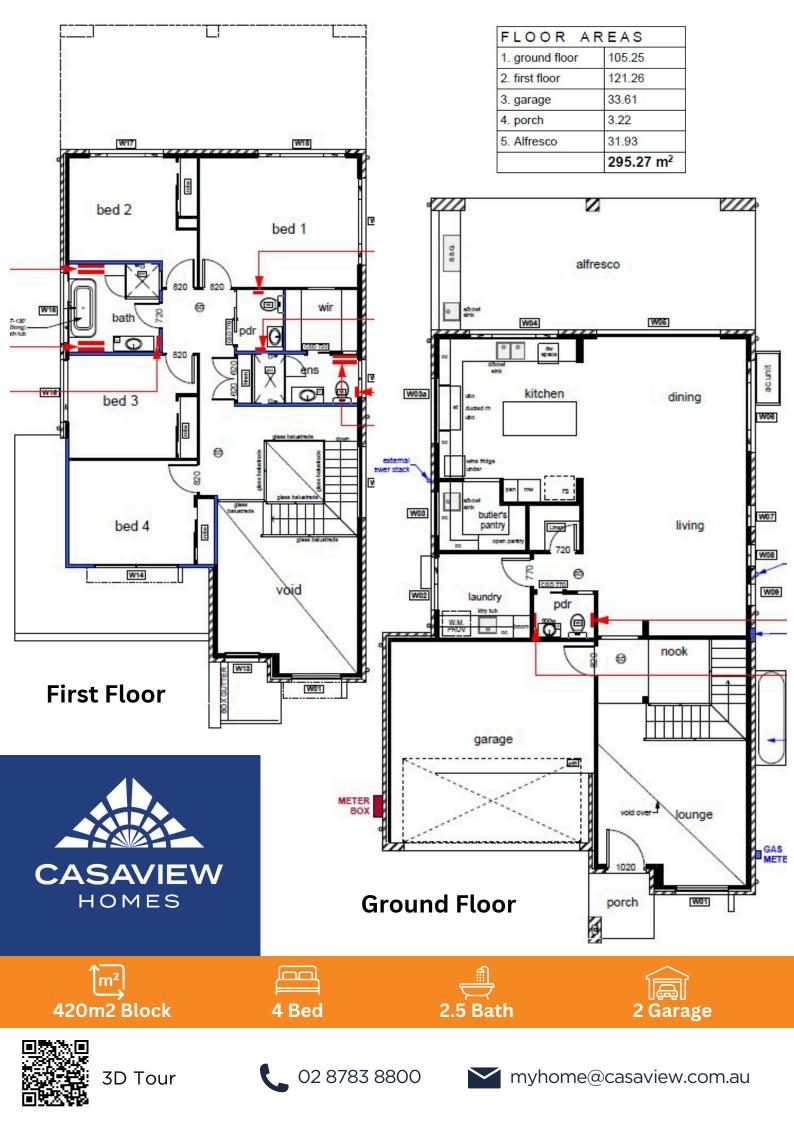

The home includes:

- 2.7 High Ceiling's to ground floor
- Fully Ducted Actron Air Conditioning
- Timber Stained Glass balustrade staircase
- Premium ILVE Appliances.
- Walk in Butler's Pantry.
- Ceramic floor tiles to common areas.
- Plush Carpet to remainder of house.
- Ceiling high wall tiling to ensuite & main bathroom.
- Built in outdoor kitchenette and barbeque.
- 5 sensor alarm package.
- Security Cameras.
- Flyscreens to all windows.
- Completely Furnished
- Landscaping
- **Colorbond Fencing**
- And much much more..