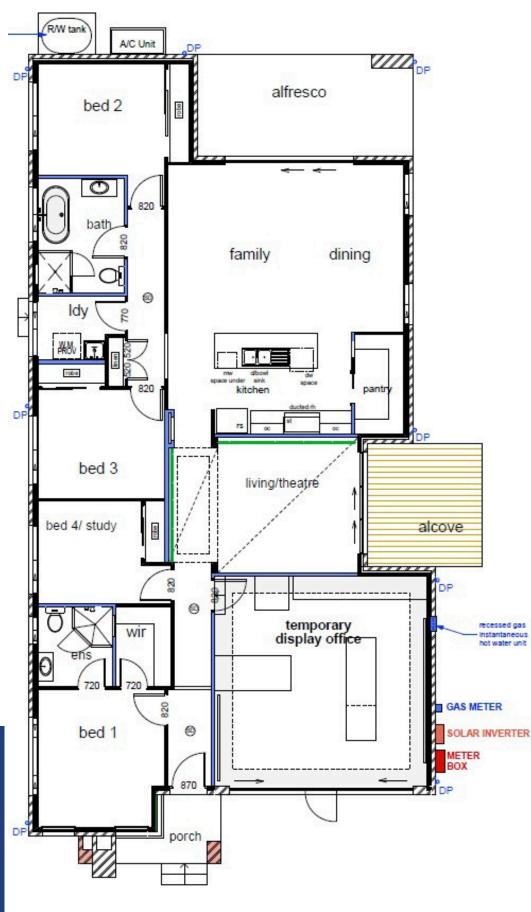

## The Eden

This four-bedroom display home offers contemporary living and quality finishes throughout, ideal for a new home buyer. The home is situated in Marsden Park's HomeWorld approximately 1KM from Marsden Park Shopping village and St Lukes Catholic College.

## The home includes:

- 2.7 High Ceiling's
- Upgraded with Total Opulence Collection
- Fully Ducted Actron Air Conditioning
- Downlights throughout
- Feature Wallpaper
- Stone rendered Finishes to Front Facade
- Ceramic floor tiles to common areas.
- Carpet to remainder of house.
- Ceiling high wall tiling to ensuite & main bathroom.
- 5 sensor alarm package.
- Security Cameras
- Plantation Shutters to all windows (exc. wet area & garage).
- Flyscreens to all windows.
- Completely Furnished
- Landscaping
- Colorbond Fencing
- And much much more...

420m2 Block

| 202.73 m <sup>2</sup> |
|-----------------------|
| 3.61                  |
| 14.95                 |
| 33.76                 |
| 150.41                |
| REAS                  |
|                       |