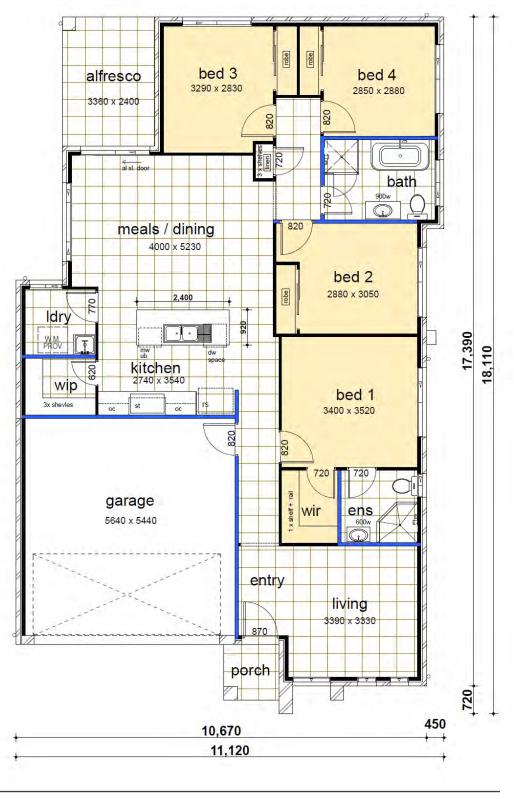

## Lot 211 4 🛏 2 🖨 2 🚔

| Land Size | 400.00m <sup>2</sup> |  |
|-----------|----------------------|--|
| Ground    | 131.35m <sup>2</sup> |  |
| Garage    | 33.40m <sup>2</sup>  |  |
| Porch     | 2.07m <sup>2</sup>   |  |
| Alfresco  | 8.06m <sup>2</sup>   |  |
| Total     | 174.88m <sup>2</sup> |  |