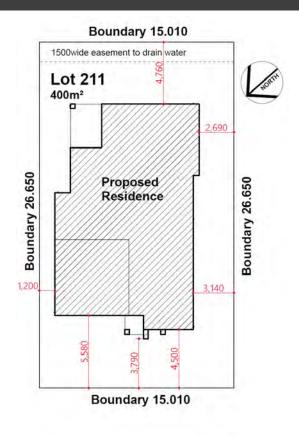

### Lot 211

Proposed Rd No 9 (in 20 Ridge Square) Leppington

**Package Price** 

## Lot 211 4 🛏 2 🖨 2 🚔

| Land Size | 400.00m <sup>2</sup> |  |
|-----------|----------------------|--|
| Ground    | 131.35m <sup>2</sup> |  |
| Garage    | 33.40m <sup>2</sup>  |  |
| Porch     | 2.07m <sup>2</sup>   |  |
| Alfresco  | 8.06m <sup>2</sup>   |  |
| Total     | 174.88m <sup>2</sup> |  |