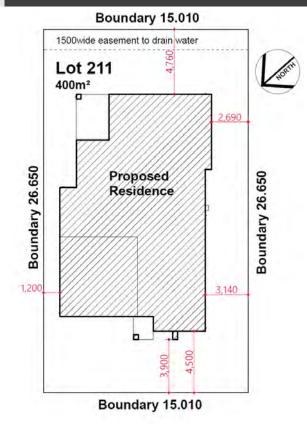

PROPOSED ROAD No.09

## Lot 211

4 🗎 2 🖨

| Land Size | 400.00m²             |              |        |
|-----------|----------------------|--------------|--------|
| Ground    | 130.97m²             | Covered Area | 1.07m² |
| Garage    | 33.40m <sup>2</sup>  |              |        |
| Porch     | 2.42m <sup>2</sup>   |              |        |
| Alfresco  | 8.06m²               |              |        |
| Total     | 175.92m <sup>2</sup> |              |        |