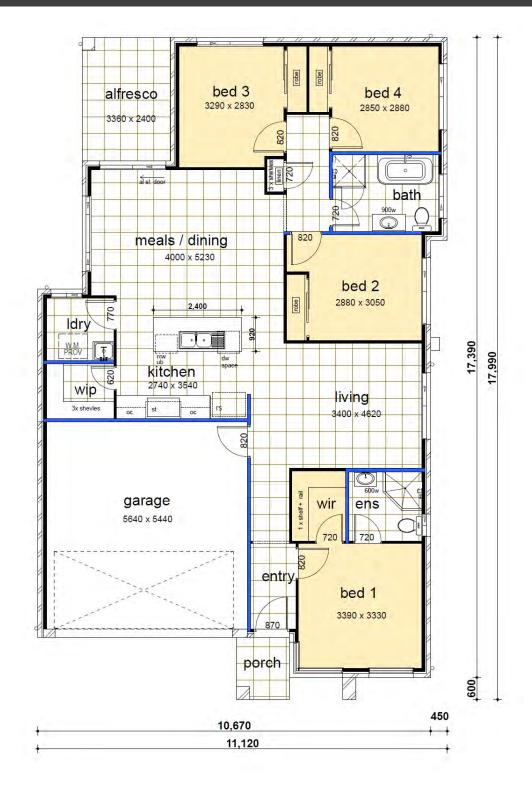

## Lot 211

4 🗎 2 🖨

| Land Size | 400.00m²             |              |        |
|-----------|----------------------|--------------|--------|
| Ground    | 130.97m²             | Covered Area | 1.07m² |
| Garage    | 33.40m <sup>2</sup>  |              |        |
| Porch     | 2.42m <sup>2</sup>   |              |        |
| Alfresco  | 8.06m²               |              |        |
| Total     | 175.92m <sup>2</sup> |              |        |