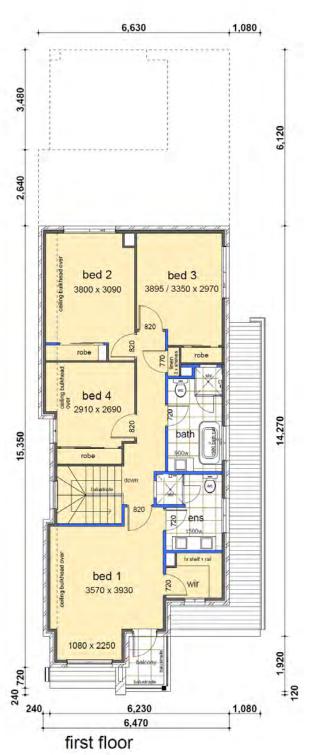

## **Lot 20**

4

3

| Land Size                                                                  | 301.00m <sup>2</sup>                              |         |      |  |
|----------------------------------------------------------------------------|---------------------------------------------------|---------|------|--|
| Ground Floor<br>Garage<br>Porch<br>First Floor<br>Covered Area<br>Alfresco | 113.36<br>19.27<br>2.87<br>93.67<br>1.64<br>14.20 | Balcony | 2.87 |  |
| Total                                                                      | 247 88m2                                          |         |      |  |