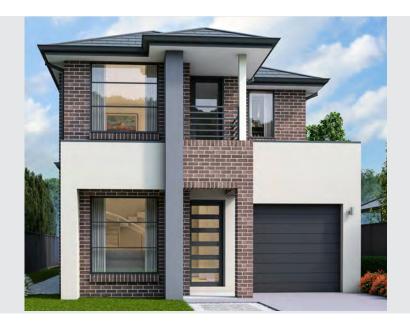

## House & Land Package

**Extensive Quality Inclusions** 

**Lot 20** 

Meering St Austral (65-75 Sixteenth Ave)

Package Price

\$1,089,900

## **Lot 20**

4

3

| Land Size                                                                  | 301.00m <sup>2</sup>                              |         |      |  |
|----------------------------------------------------------------------------|---------------------------------------------------|---------|------|--|
| Ground Floor<br>Garage<br>Porch<br>First Floor<br>Covered Area<br>Alfresco | 113.36<br>19.27<br>2.87<br>93.67<br>1.64<br>14.20 | Balcony | 2.87 |  |
| Total                                                                      | 247 88m2                                          |         |      |  |