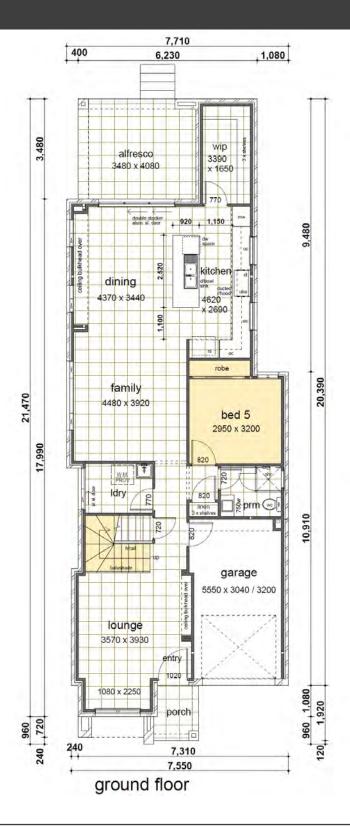

## **Lot 20**

4

3

| Land Size                                                                  | 301.00m <sup>2</sup>                              |         |      |  |
|----------------------------------------------------------------------------|---------------------------------------------------|---------|------|--|
| Ground Floor<br>Garage<br>Porch<br>First Floor<br>Covered Area<br>Alfresco | 113.36<br>19.27<br>2.87<br>93.67<br>1.64<br>14.20 | Balcony | 2.87 |  |
| Total                                                                      | 247 88m2                                          |         |      |  |