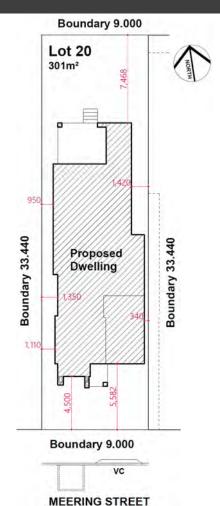

## **Lot 20**

4

3

| Land Size                                                                  | 301.00m <sup>2</sup>                              |         |      |  |
|----------------------------------------------------------------------------|---------------------------------------------------|---------|------|--|
| Ground Floor<br>Garage<br>Porch<br>First Floor<br>Covered Area<br>Alfresco | 113.36<br>19.27<br>2.87<br>93.67<br>1.64<br>14.20 | Balcony | 2.87 |  |
| Total                                                                      | 247 88m2                                          |         |      |  |