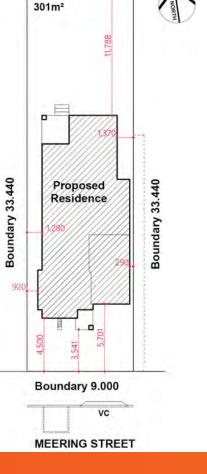

## Lot 20

Meering St Austral (65-75 Sixteenth Ave)

## Lot 20 4 🛏 2 🖨 1 🚔

| Land Size    | 301.00m² |
|--------------|----------|
|              |          |
| Ground Floor | 93.21    |
| Garage       | 19.76    |
| Porch        | 2.36     |
| First Floor  | 87.80    |
| Covered Area | 1.12     |
| Alfresco     | 5.47     |
|              |          |
| Total        | 209.72m2 |