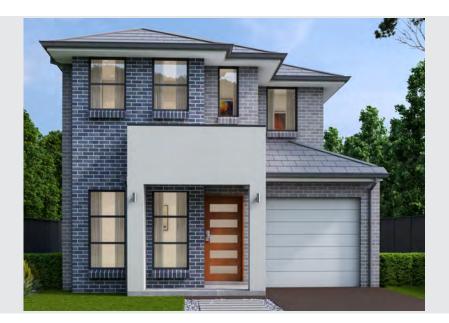

## Lot 20

Meering St Austral (65-75 Sixteenth Ave)

## Lot 20 4 🛏 2 🖨 1 🚔

| Land Size    | 301.00m² |
|--------------|----------|
|              |          |
| Ground Floor | 93.21    |
| Garage       | 19.76    |
| Porch        | 2.36     |
| First Floor  | 87.80    |
| Covered Area | 1.12     |
| Alfresco     | 5.47     |
|              |          |
| Total        | 209.72m2 |