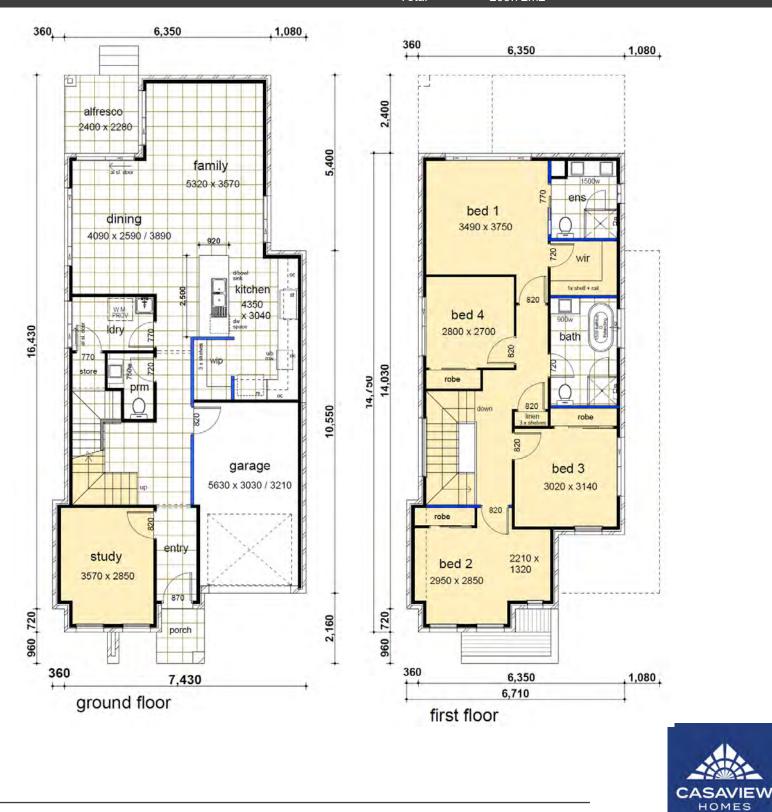

## Lot 20 4 🛏 2 🖨 1 🚔

| Land Size    | 301.00m² |
|--------------|----------|
|              |          |
| Ground Floor | 93.21    |
| Garage       | 19.76    |
| Porch        | 2.36     |
| First Floor  | 87.80    |
| Covered Area | 1.12     |
| Alfresco     | 5.47     |
|              |          |
| Total        | 209.72m2 |