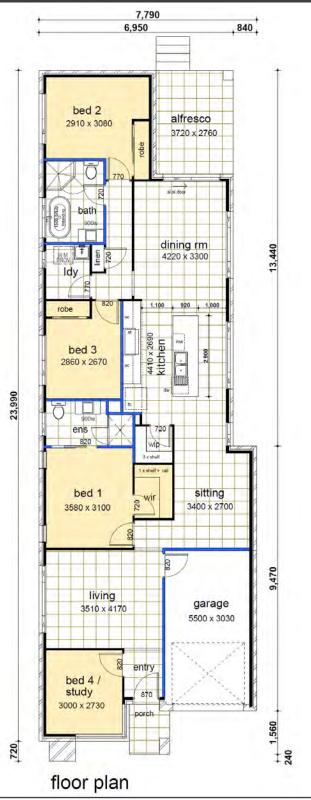

## **Lot 20**

4

2 🖨

1

| Land Size    | 301.00m <sup>2</sup> |  |
|--------------|----------------------|--|
|              |                      |  |
| Ground Floor | 141.95               |  |
| Garage       | 18.87                |  |
| Porch        | 2.50                 |  |
| Alfresco     | 10.27                |  |

Total 173.59m2

Contact Pandit 0429 138 801 or Jim 0438 162 497 | www.casaview.com.au