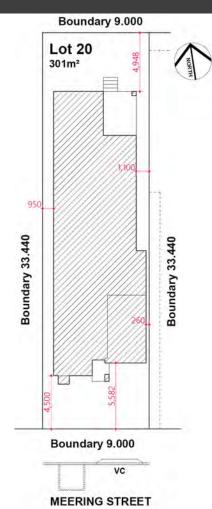

## **Lot 20**

4

2 🖨

1

| Land Size    | 301.00m <sup>2</sup> |  |
|--------------|----------------------|--|
|              |                      |  |
| Ground Floor | 141.95               |  |
| Garage       | 18.87                |  |
| Porch        | 2.50                 |  |
| Alfresco     | 10.27                |  |

Total 173.59m2

Contact Pandit 0429 138 801 or Jim 0438 162 497 | www.casaview.com.au