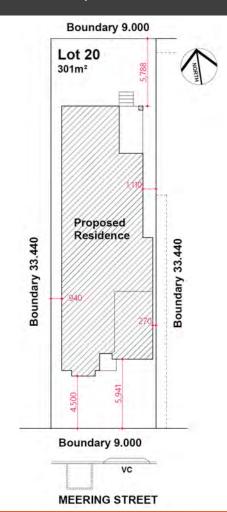

## **Lot 20**

**4** 

2 👙

Land Size 301.00m²

 Ground Floor
 135.69

 Garage
 19.18

 Porch
 1.91

 Alfresco
 8.32