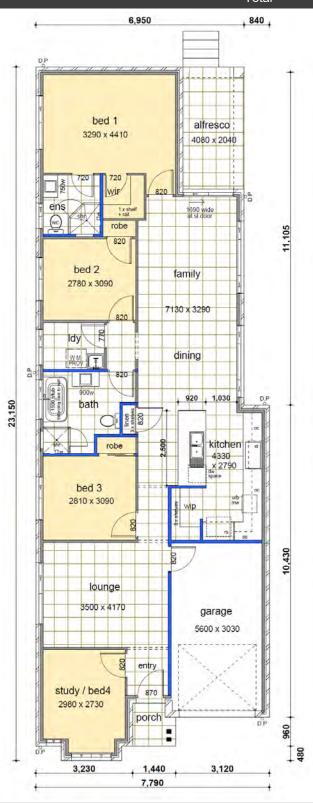

## **Lot 20**

**4** 

2 👙

Land Size 301.00m²

 Ground Floor
 135.69

 Garage
 19.18

 Porch
 1.91

 Alfresco
 8.32

Total 165.10m2

Contact Pandit 0429 138 801 or Jim 0438 162 497 | www.casaview.com.au