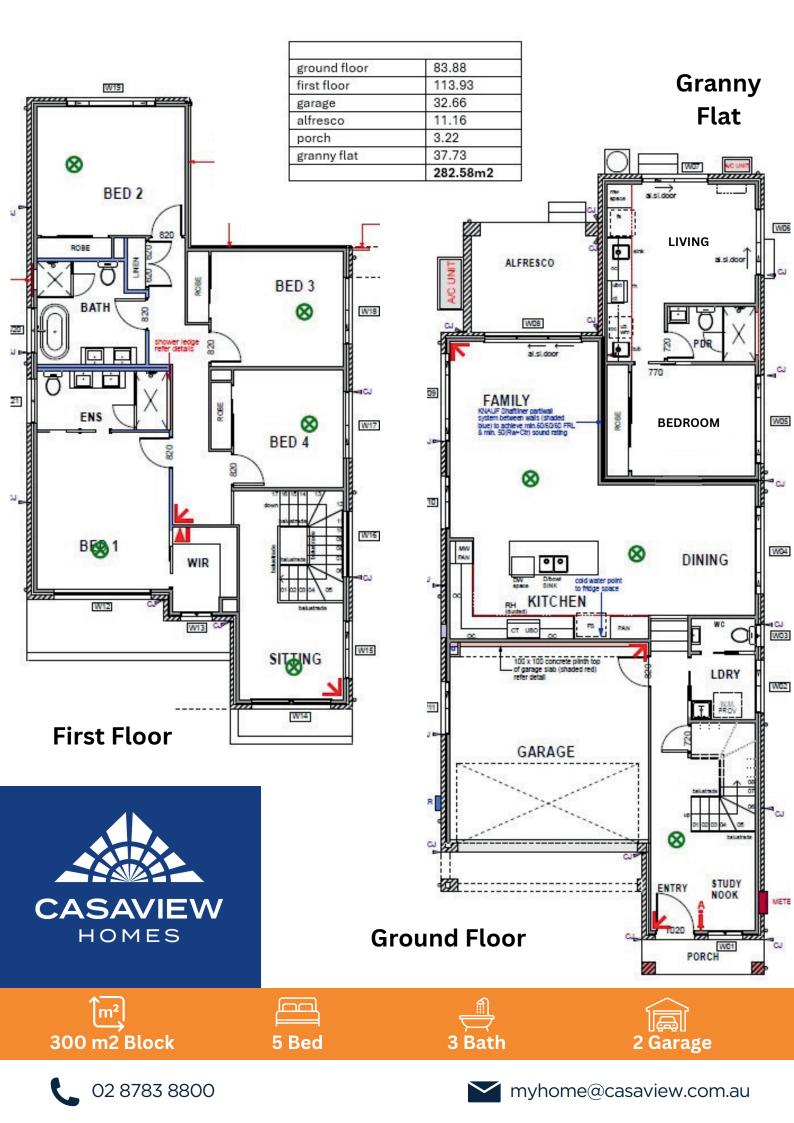

## Lot 14, No 36 Brush Cherry St, Leppington

Attention astute investors or extended families, Casaview homes have recently completed this beautiful home with integrated granny flat. The home is ideal for someone looking to secure a dual income or simply satisfy the need for multiple families. This contemporary home will impress with its modern design and quality finishes. The layout offers open plan living with elevated ceiling, step down feature to entertaining area and sitting room upstairs.

The two-tone kitchen is the centre piece of this home offering stone tops and modern tiled splash back and finished with quality ILVE appliances.

Upstairs provides four spacious bedrooms with plush carpet and sitting area and a beautifully finished main bathroom. The Master bedroom includes a tile to ceiling ensuite and walk-in Robe. This home provides high-end finishes and a list of endless inclusions.

The main home is finished with its own alfresco area ideal for entertaining.

The additional one-bedroom self contained unit offers separate living with a main bathroom and kitchenet, finished in high spec to match main home.

The grounds are fully landscaped and fenced, positioned close to Leppington Schools, shops and train station.

5 Bed