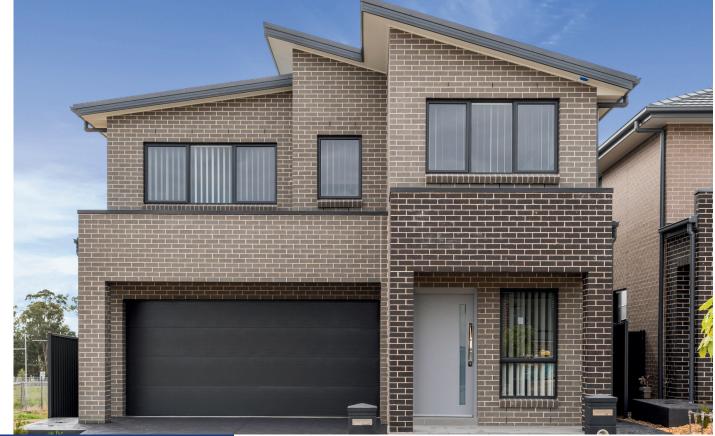

## Lot 14, No 36 Brush Cherry St, Leppington

Attention astute investors or extended families, Casaview homes have recently completed this beautiful home with integrated granny flat. The home is ideal for someone looking to secure a dual income or simply satisfy the need for multiple families. This contemporary home will impress with its modern design and quality finishes. The layout offers open plan living with elevated ceiling, step down feature to entertaining area and sitting room upstairs.

The two-tone kitchen is the centre piece of this home offering stone tops and modern tiled splash back and finished with quality ILVE appliances.

Upstairs provides four spacious bedrooms with plush carpet and sitting area and a beautifully finished main bathroom. The Master bedroom includes a tile to ceiling ensuite and walk-in Robe. This home provides high-end finishes and a list of endless inclusions.

The main home is finished with its own alfresco area ideal for entertaining.

The additional one-bedroom self contained unit offers separate living with a main bathroom and kitchenet, finished in high spec to match main home.