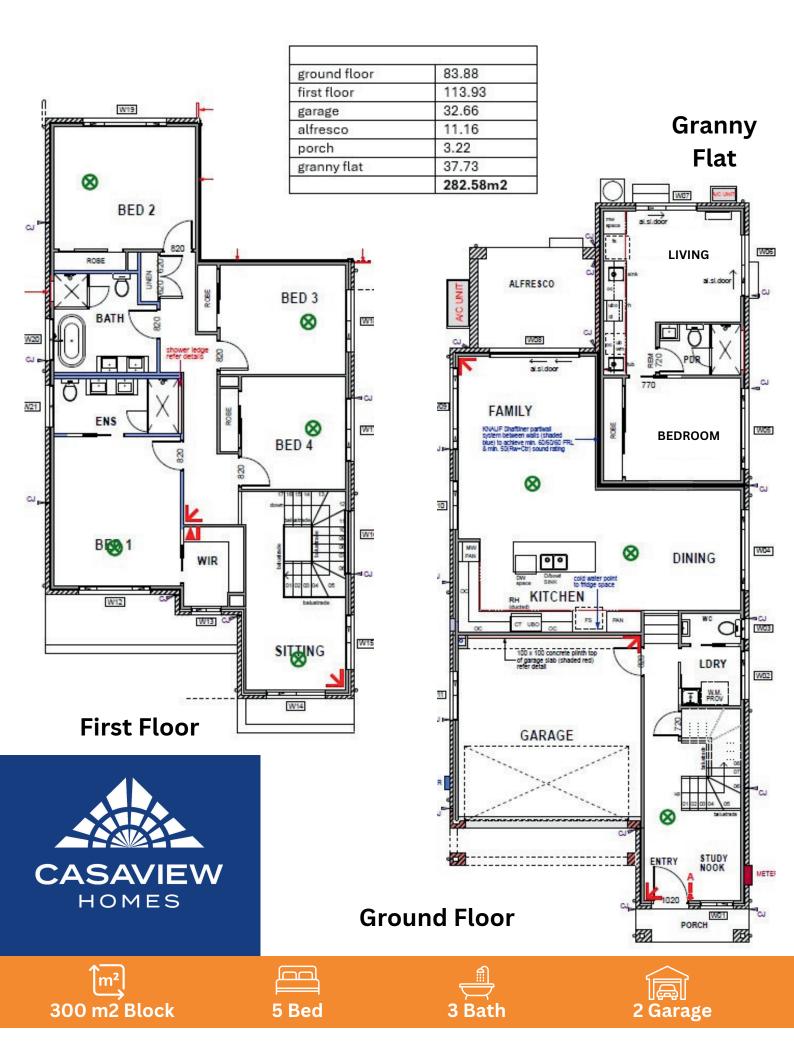

## Lot 13, No 34 Brush Cherry St, Leppington

Attention astute investors or extended families, Casaview homes have recently completed this beautiful home with integrated granny flat. The home is ideal for someone looking to secure a dual income or simply satisfy the need for multiple families. This contemporary home will impress with its modern design and quality finishes. The layout offers open plan living with elevated ceiling, step down feature to entertaining area and sitting room upstairs.

The two-tone kitchen is the centre piece of this home offering stone tops and modern tiled splash back and finished with quality ILVE appliances.

Upstairs provides four spacious bedrooms with plush carpet and sitting area and a beautifully finished main bathroom. The Master bedroom includes a tile to ceiling ensuite and walk-in Robe. This home provides high-end finishes and a list of endless inclusions.

The main home is finished with its own alfresco area ideal for entertaining.

The additional one-bedroom self contained unit offers separate living with a main bathroom and kitchenet, finished in high spec to match main home.