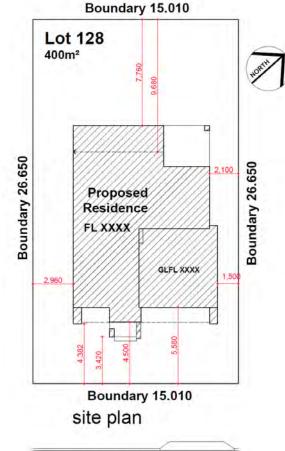

## **Lot 128**

4 🗎 2 🗳

| Land Size | 400.00m²             |           |                     |  |
|-----------|----------------------|-----------|---------------------|--|
| Ground    | 95.17m²              | First     | 110.15m²            |  |
| Garage    | 33.26m²              | Alfresco  | 10.08m <sup>2</sup> |  |
| Porch     | 2.53m <sup>2</sup>   | Open Area | 9.05m²              |  |
|           |                      |           |                     |  |
| Total     | 260.24m <sup>2</sup> |           |                     |  |