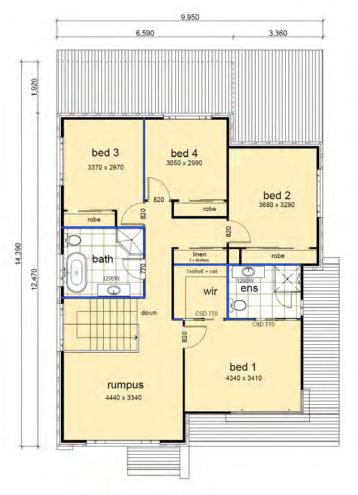

## **Lot 128**

4 🗎 2 🗳

| Land Size | 400.00m²             |           |                     |  |
|-----------|----------------------|-----------|---------------------|--|
| Ground    | 95.17m²              | First     | 110.15m²            |  |
| Garage    | 33.26m²              | Alfresco  | 10.08m <sup>2</sup> |  |
| Porch     | 2.53m <sup>2</sup>   | Open Area | 9.05m²              |  |
|           |                      |           |                     |  |
| Total     | 260.24m <sup>2</sup> |           |                     |  |