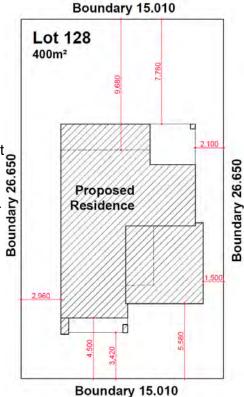

## **Lot 128**

4 ⊨ 3 算 2 🚝

| Land Size | 400.00m <sup>2</sup> |          |         |
|-----------|----------------------|----------|---------|
| Ground    | 98.02m²              | First    | 94.38m² |
| Garage    | 33.26m²              | Alfresco | 10.08m² |
| Porch     | 5.41m²               |          |         |
|           |                      |          |         |
| Total     | 241.15m <sup>2</sup> |          |         |