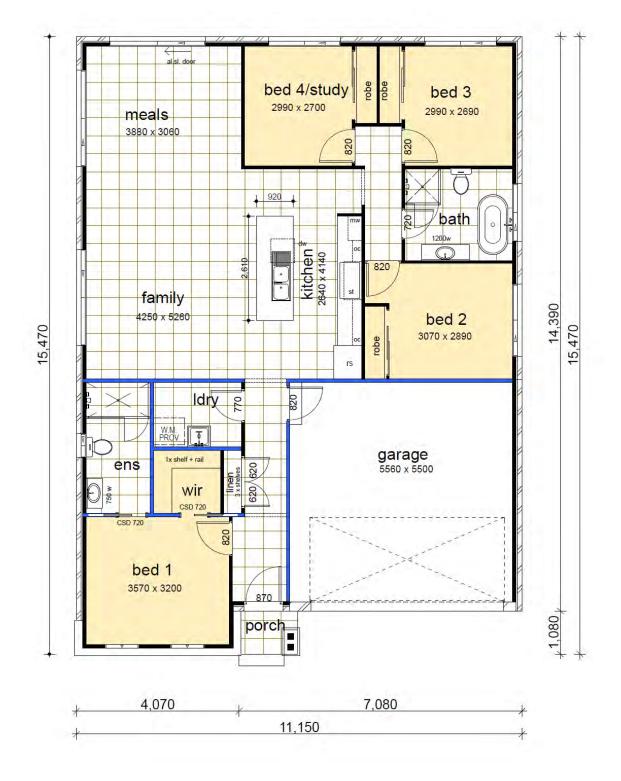

## **Lot 128**

4 🗎 2 🗐 2 🗐

 Land Size
 400.00m²

 Ground
 131.15m²

 Garage
 33.70m²

 Porch
 1.59m²

 Total
 166.44m²

Contact Pandit 0429 138 801 or Jim 0438 162 497 | www.casaview.com.au