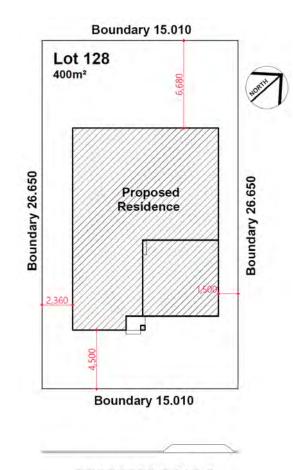

## **Lot 128**

4 🗎 2 🗐 2 🗐

 Land Size
 400.00m²

 Ground
 131.15m²

 Garage
 33.70m²

 Porch
 1.59m²

 Total
 166.44m²

Contact Pandit 0429 138 801 or Jim 0438 162 497 | www.casaview.com.au