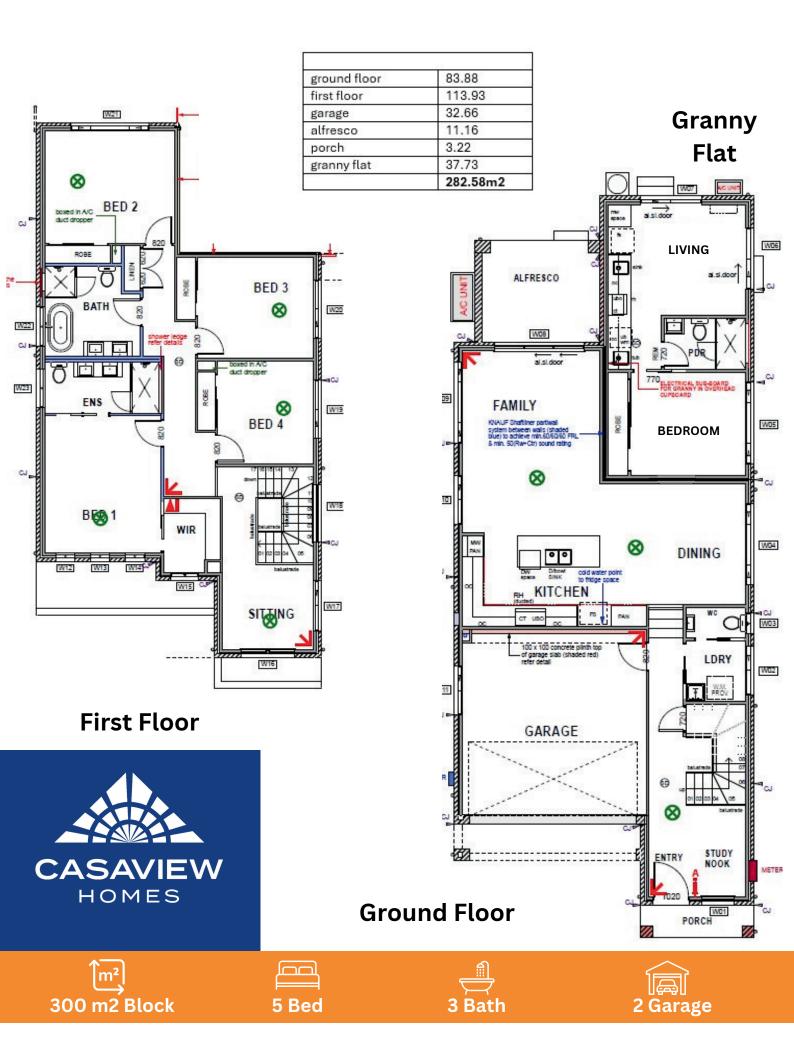

## Lot 12, No 32 Brush Cherry St, Leppington

Attention astute investors or extended families, Casaview homes have recently completed this beautiful home with integrated granny flat. The home is ideal for someone looking to secure a dual income or simply satisfy the need for multiple families. This contemporary home will impress with its modern design and quality finishes. The layout offers open plan living with elevated ceiling, step down feature to entertaining area and sitting room upstairs.

The two-tone kitchen is the centre piece of this home offering stone tops and modern tiled splash back and finished with quality ILVE appliances.

Upstairs provides four spacious bedrooms with plush carpet and sitting area and a beautifully finished main bathroom. The Master bedroom includes a tile to ceiling ensuite and walk-in Robe. This home provides high-end finishes and a list of endless inclusions.

The main home is finished with its own alfresco area ideal for entertaining.

The additional one-bedroom self contained unit offers separate living with a main bathroom and kitchenet, finished in high spec to match main home.