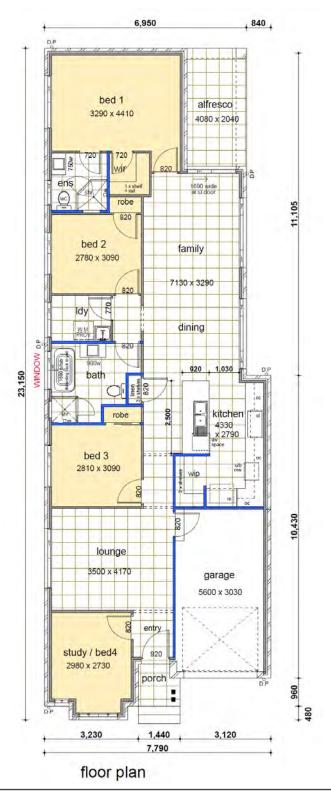

## Lot 107 ₄ ⊨ 2 💭 1 🚔

| Land Size                             | 309.40m²                        |  |
|---------------------------------------|---------------------------------|--|
| Ground<br>Garage<br>Porch<br>Alfresco | 135.69<br>19.18<br>1.91<br>8.32 |  |
| Total                                 | 165.10m2                        |  |