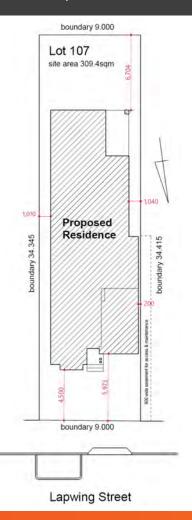

### Lot 107

Lapwing St Austral

(45 - 65 Gurner Rd Sub Division)

## Lot 107 ₄ ⊨ 2 💭 1 🚔

| Land Size                             | 309.40m²                        |  |
|---------------------------------------|---------------------------------|--|
| Ground<br>Garage<br>Porch<br>Alfresco | 135.69<br>19.18<br>1.91<br>8.32 |  |
| Total                                 | 165.10m2                        |  |