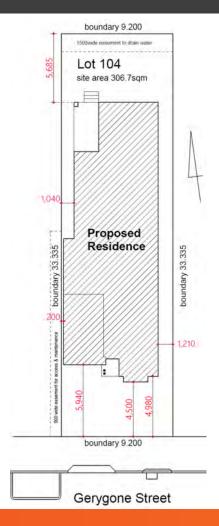

## Lot 104

4 🗎 2 🖨 1 🚔

| Land Size                             | 306.70m²                        |  |
|---------------------------------------|---------------------------------|--|
| Ground<br>Garage<br>Porch<br>Alfresco | 135.69<br>19.18<br>1.91<br>8.32 |  |
| Total                                 | 165.10m2                        |  |