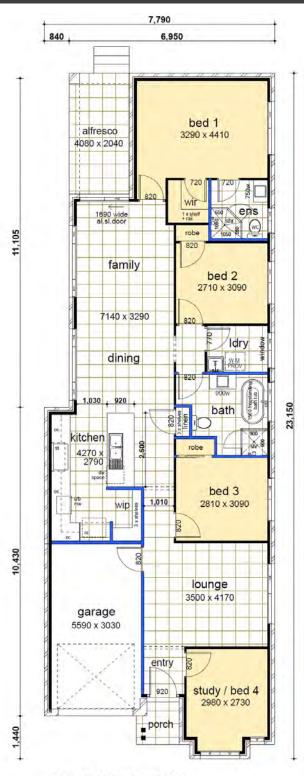

## Lot 104

4 🗎 2 🖨 1 🚔

| Land Size                             | 306.70m²                        |  |
|---------------------------------------|---------------------------------|--|
| Ground<br>Garage<br>Porch<br>Alfresco | 135.69<br>19.18<br>1.91<br>8.32 |  |
| Total                                 | 165.10m2                        |  |