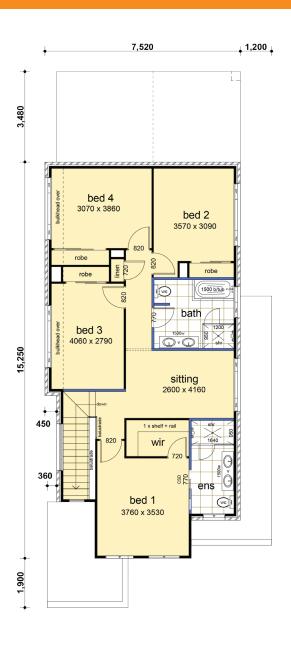

## THE PRIMAVERA 28 - 5 BED

First Floor

| DATA            |                      |
|-----------------|----------------------|
| 1. Ground Floor | 103.41               |
| 2. Garage       | 33.57                |
| 3. First Floor  | 105.91               |
| 4. Porch        | 4.11                 |
| 5. Alfresco     | 11.28                |
|                 | 258.28m <sup>2</sup> |