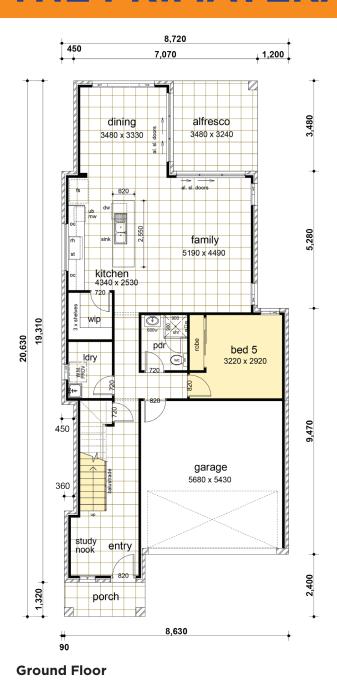

## THE PRIMAVERA 28 5 BED

Building With Excellence Since 1994

| DATA            |                      |
|-----------------|----------------------|
| 1. Ground Floor | 103.41               |
| 2. Garage       | 33.57                |
| 3. First Floor  | 105.91               |
| 4. Porch        | 4.11                 |
| 5. Alfresco     | 11.28                |
|                 | 258.28m <sup>2</sup> |

Suits 10m wide zero lot block.

Plans Copyright of Casaview Homes