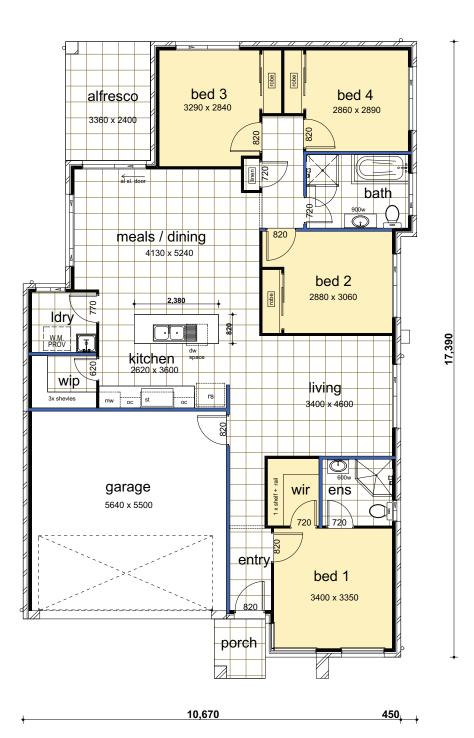

## LINDSAY 19 Mk1

## **PACKAGE INCLUDES:**

- "Colour on" concrete driveway (up to 50 Sqm)
- Ceramic floor tiles to common areas
- Carpet to remainder of house
- 1200mm high wall ceramic tiling to bed 1 ensuite & main bathroom x 1
- 5 sensor alarm package
- Vertical blinds to all windows (exc. wet area & garage)
- Flyscreens to all windows
- Standard Basix costs
- Facade in face brick as designed
- Construction site fencing
- 32MPA salinity resistant house slab

| DATA            |                      |
|-----------------|----------------------|
| 1. Ground Floor | 130.68               |
| 2. Garage       | 33.69                |
| 3. Porch        | 2.42                 |
| 4. Alfresco     | 8.06                 |
| 5. Covered Area | 1.07                 |
|                 | 175.92m <sup>2</sup> |

Suits 12.5m block size with zero lot or 13m without zero lot & 25m deep block.

Floor Plan drawn with Tasman Facade

Plans Copyright of Casaview Homes