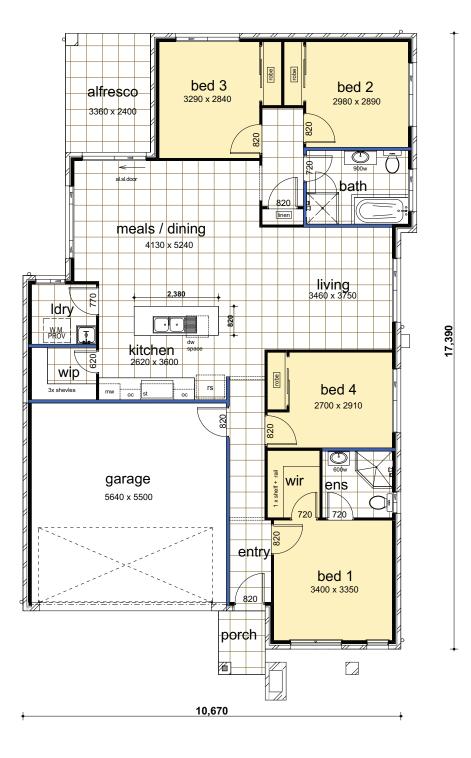

| DATA            |                      |
|-----------------|----------------------|
| 1. Ground Floor | 131.06               |
| 2. Garage       | 33.69                |
| 3. Porch        | 2.07                 |
| 4. Alfresco     | 8.06                 |
|                 | 174.88m <sup>2</sup> |

Suits 12.5m block size with zero lot or 13m without zero lot & 25m deep block.

Floor Plan drawn with Lawson Facade

Plans Copyright of Casaview Homes