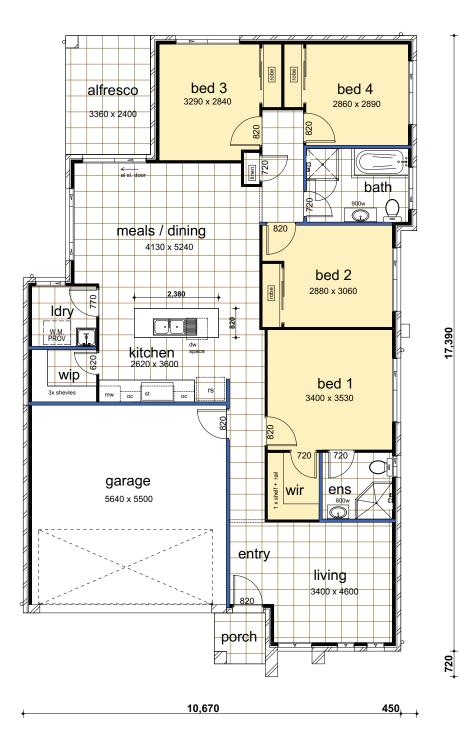

# LINDSAY 19 Mk2

### **PACKAGE INCLUDES:**

- "Colour on" concrete driveway (up to 50 Sqm)
- Ceramic floor tiles to common areas
- Carpet to remainder of house
- 1200mm high wall ceramic tiling to bed 1 ensuite & main bathroom x 1
- 5 sensor alarm package
- Vertical blinds to all windows (exc. wet area & garage)
- Flyscreens to all windows
- Standard Basix costs
- Facade in face brick as designed
- Construction site fencing
- 32MPA salinity resistant house slab

| DATA            |                      |
|-----------------|----------------------|
| 1. Ground Floor | 130.73               |
| 2. Garage       | 33.69                |
| 3. Porch        | 2.38                 |
| 4. Alfresco     | 8.06                 |
| 5. Covered Area | 2.32                 |
|                 | 177.18m <sup>2</sup> |

Suits 12.5m block size with zero lot or 13m without zero lot & 25m deep block.

Floor Plan drawn with Burke Facade

Plans Copyright of Casaview Homes

CASAVIEW CONSTRUCTIONS PTY LTD

ABN 83 063 937 931

Builders Licence No 55277C Tel: (02) 8783 8800 Fax: (02) 8783 7794