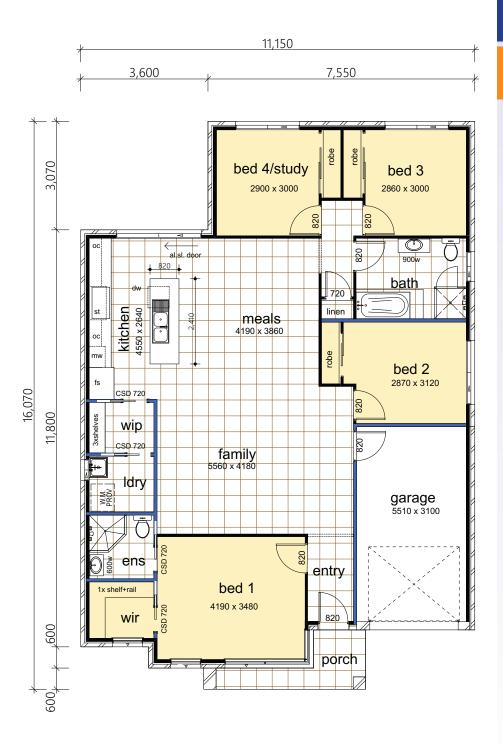

# **CREST 17.5**

| DATA            |                      |
|-----------------|----------------------|
| 1. Ground Floor | 136.16               |
| 2. Garage       | 19.21                |
| 3. Porch        | 4.34                 |
|                 | 159.71m <sup>2</sup> |

Suits 13m wide block & 23m deep block.

Floor Plan drawn with Argyle Facade

WWW.CASAVIEW.COM.AU