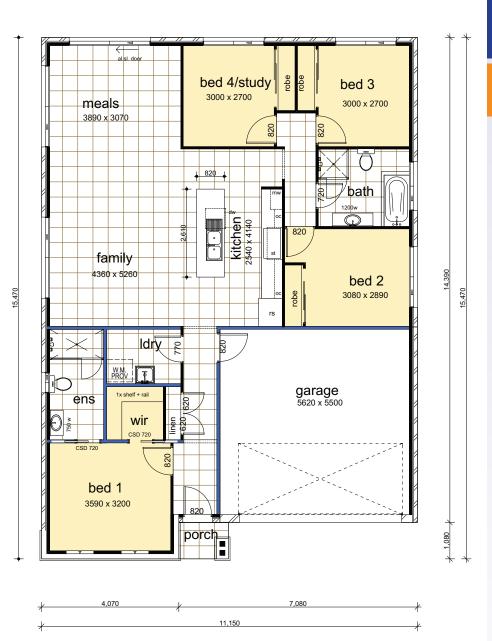

| DATA            |                      |
|-----------------|----------------------|
| 1. Ground Floor | 130.86               |
| 2. Garage       | 33.99                |
| 3. Porch        | 1.59                 |
|                 | 166.44m <sup>2</sup> |

Suits 13m wide block & 23m deep block.

Floor Plan drawn with Cahill Facade

Plans Copyright of Casaview Homes