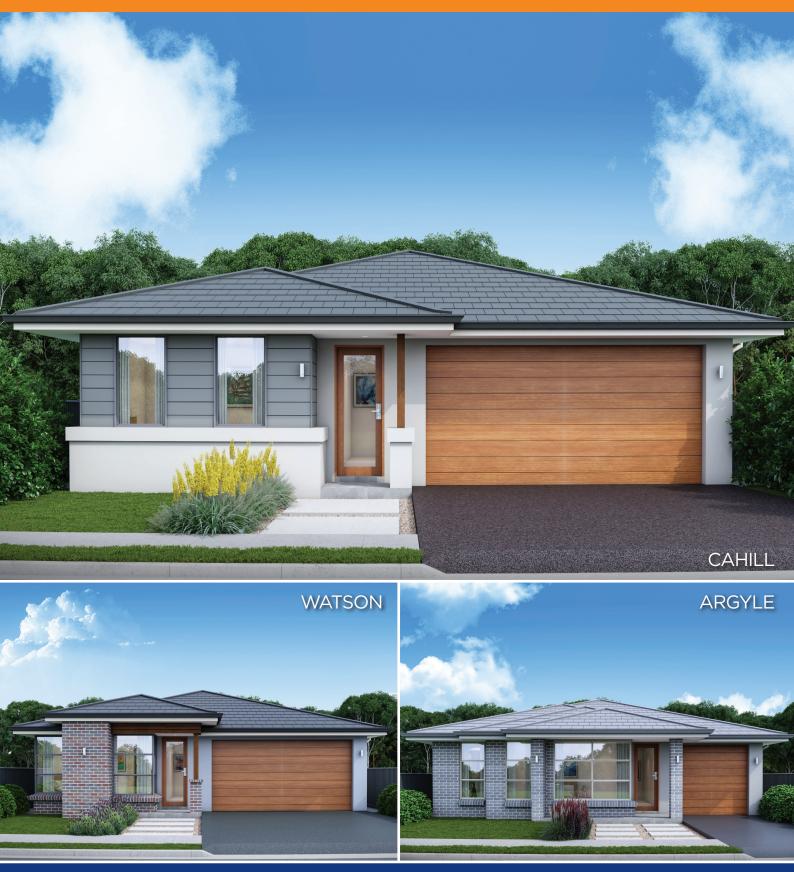

Suits 13m wide block & 23m deep block.

Floor Plan drawn with Argyle Facade

WWW.CASAVIEW.COM.AU

Suits 13m wide block & 23m deep block.

Floor Plan drawn with Cahill Facade

Plans Copyright of Casaview Homes

Suits 13m wide block & 23m deep block.

Floor Plan drawn with Watson Facade

Plans Copyright of Casaview Homes