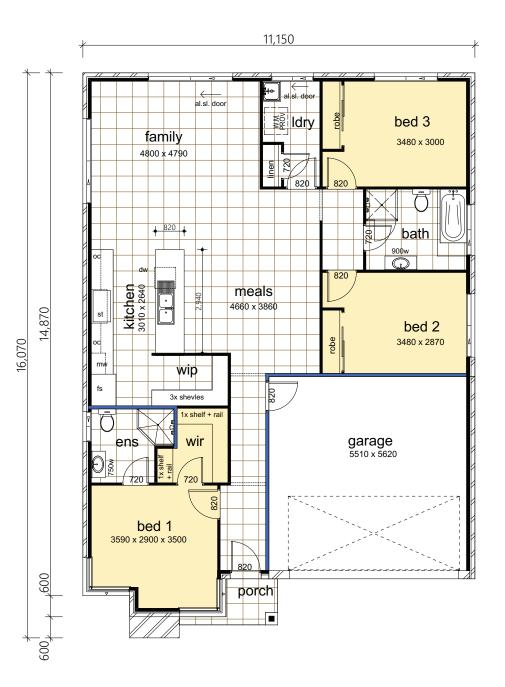

| DATA            |                      |
|-----------------|----------------------|
| 1. Ground Floor | 130.35               |
| 2. Garage       | 33.70                |
| 3. Porch        | 3.08                 |
|                 | 167.13m <sup>2</sup> |

Suits 13m wide block & 23m deep block.

Floor Plan drawn with Watson Facade

Plans Copyright of Casaview Homes