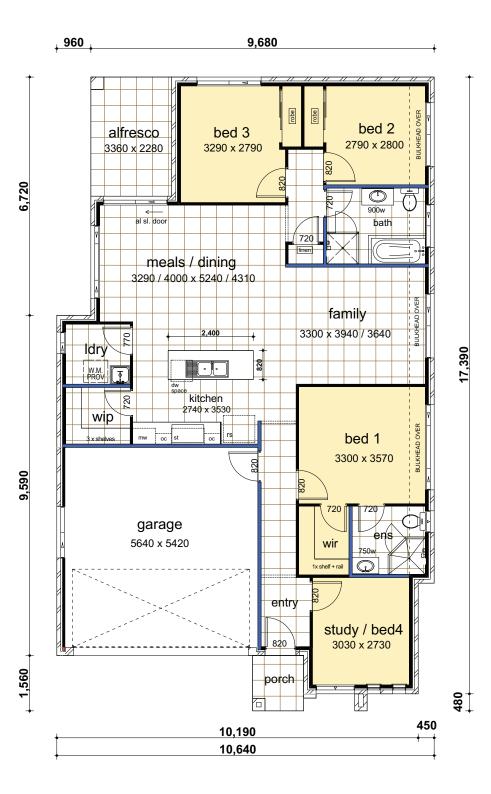

Suits 12m wide block with zero lot or 12.5m without zero lot & 25m deep block.

Floor Plan drawn with Cumberland Facade

Plans Copyright of Casaview Homes

Suits 12m wide block with zero lot or 12.5m without zero lot & 25m deep block.

Floor Plan drawn with Cambridge Facade

CASAVIEW CONSTRUCTIONS PTY LTD ABN 83 063 937 931 Builders Licence No 55277C Tel: (02) 8783 8800 Fax: (02) 8783 7794