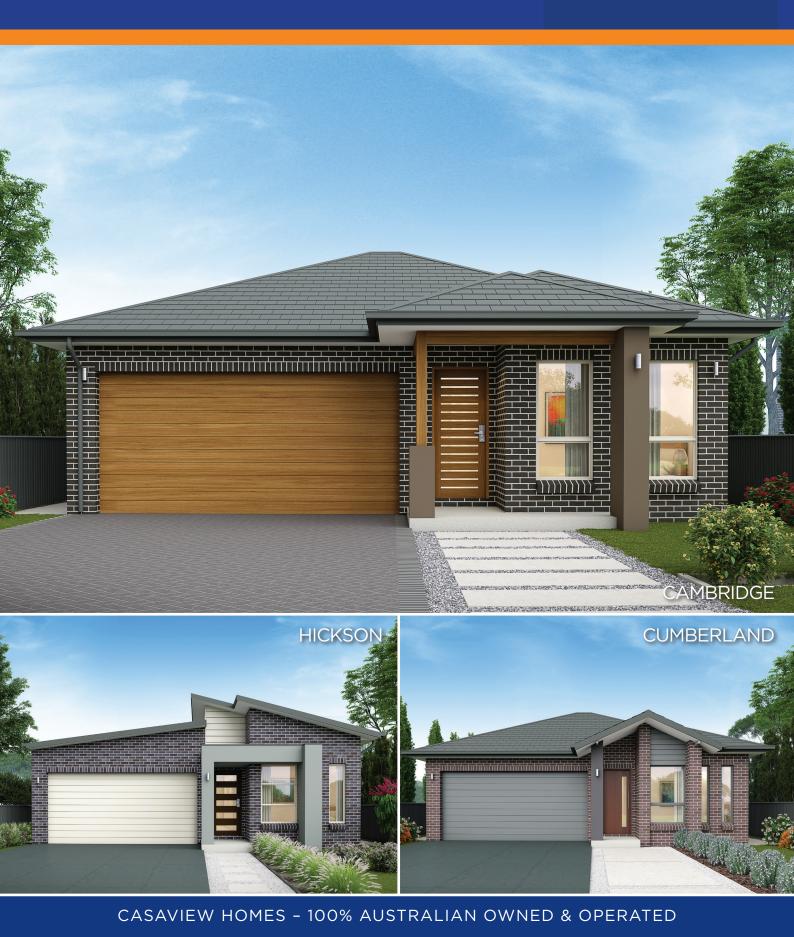

Suits 12m wide block with zero lot or 12.5m without zero lot & 25m deep block.

Floor Plan drawn with Cumberland Facade

Plans Copyright of Casaview Homes

Suits 12m wide block with zero lot or 12.5m without zero lot & 25m deep block.

Floor Plan drawn with Hickson Facade

Plans Copyright of Casaview Homes

Plans Copyright of Casaview Homes

Suits 12m wide block with zero lot or 12.5m without zero lot & 25m deep block.

Floor Plan drawn with Cambridge Facade

CASAVIEW CONSTRUCTIONS PTY LTD ABN 83 063 937 931 Builders Licence No 55277C Tel: (02) 8783 8800 Fax: (02) 8783 7794