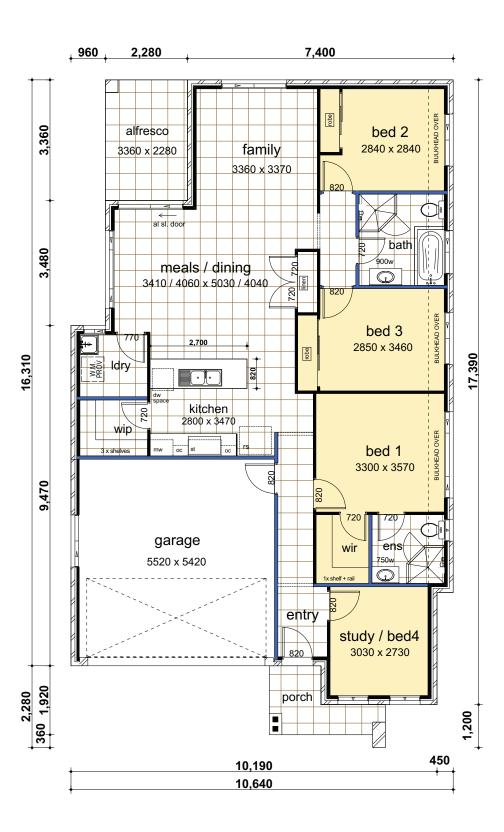

Suits 12m wide block with zero lot or 12.5m without zero lot & 25m deep block.

Floor Plan drawn with Cumberland Facade

Plans Copyright of Casaview Homes