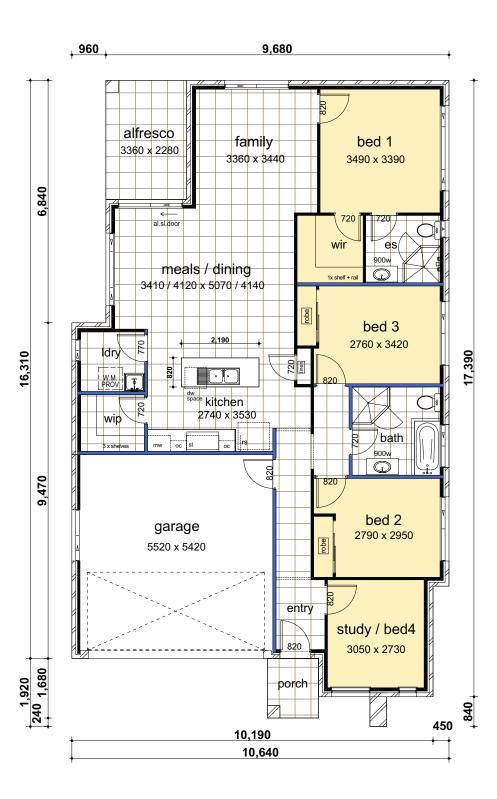

Suits 12m wide block with zero lot or 12.5m without zero lot & 25m deep block.

Floor Plan drawn with Hickson Facade

Plans Copyright of Casaview Homes

Plans Copyright of Casaview Homes